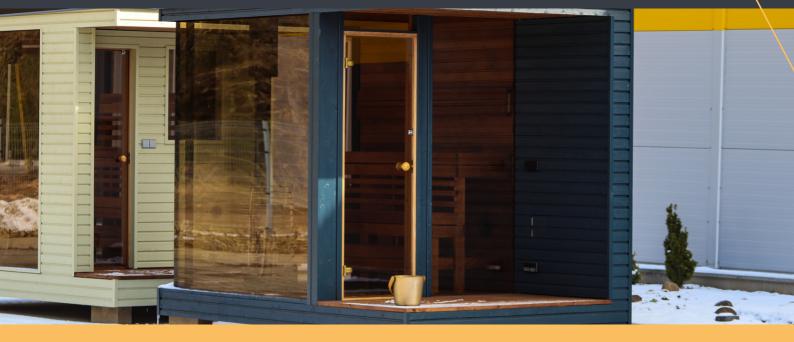

## **GLASS SAUNA KAROLA**

1-room sauna with a small front terrace. Sauna has three glass walls and the main wooden back wall. With this setup, sauna visitors have a 180-degree view. Upon request, it is possible to order a separate terrace panel in front of the sauna.

## **TECHNICAL INFORMATION:**

**EXTERNAL DIMENSIONS:** Length 3150 mm, width 2100 mm, height 2500 mm

**SAUNA:** Length 2020 mm, width 1850 mm, height 2100 mm

**TERRACE:** 1050 mm x 1900 mm (2.05 m<sup>2</sup>)

**SAUNA ROOM:** We estimated it to accommodate 3-5 people.

**LIGHTNING:** Inside and outside LED lights. In the sauna room, it is possible to use

lighting on the ceiling, and behind the benches (below).

**VENTILATION:** Intermittent extract fan.

**HEATER:** Electric or wood-burning. The electric heater can be controlled with a

smartphone app.

**GLASS PANELS:** Both interior and exterior glass is 6 mm, hardened. The glasses are

available in three shades – bronze, grey, and clear.

INTERIOR & EXTERIOR

FINISH:

According to customer. Essentially the entire selection available in

stores.

|                                                            | BASE MODEL                                                                                          | OPTIONS                                                                                                                                                                                                                                                                   |
|------------------------------------------------------------|-----------------------------------------------------------------------------------------------------|---------------------------------------------------------------------------------------------------------------------------------------------------------------------------------------------------------------------------------------------------------------------------|
| Stove                                                      | Wood-burning stove COZY SW 12kW                                                                     | <ul> <li>Wood-burning stoves from COZY;</li> <li>Wood-burning stoves from HUUM;</li> <li>Electrical stoves from HUUM (excl. wall mounted models). If desired, can also be controlled via app.</li> </ul>                                                                  |
| Stove stones                                               | Yes                                                                                                 |                                                                                                                                                                                                                                                                           |
| Chimney                                                    | Landy Facil - black                                                                                 | <ul><li>Stainless steel;</li><li>Water tank for hot water.</li></ul>                                                                                                                                                                                                      |
| Glass panels                                               | 2 x 6 mm hardened glass. Outer glass<br>bronze tinted, interior clear. Spacer bar<br>12 mm.         | <ul> <li>Grey;</li> <li>Blue, green, red *;</li> <li>Both interior and outer glasses tinted.</li> </ul>                                                                                                                                                                   |
| Ventilation                                                | Intermittent extract fan                                                                            |                                                                                                                                                                                                                                                                           |
| Electrical<br>system                                       | JUNG wall switches, 2x sockets on terrace                                                           | <ul> <li>Switches and sockets from different<br/>manufacturer;</li> <li>Extra sockets.</li> </ul>                                                                                                                                                                         |
| Sauna room<br>lighting                                     | LED strip behind bench backrest                                                                     | <ul> <li>Different choice of tones and<br/>dimmable LED strips;</li> <li>Recessed LED spotlights in ceiling.</li> </ul>                                                                                                                                                   |
| Outer lighting                                             | Recessed LED spotlights in terrace ceiling                                                          |                                                                                                                                                                                                                                                                           |
| Facade finish                                              | Cladding UYV 21x95mm (spruce), painted in 2 layers with Sadolin Sando F, tone according to customer | <ul> <li>Cladding profile and color according to customer;</li> <li>Cladding from THERMORY product range;</li> <li>Facade finish according to customer (e.g. facade panels) **.</li> </ul>                                                                                |
| Interior finish<br>incl. walls,<br>ceiling, sauna<br>bench | Thermo aspen – different profiles                                                                   | <ul> <li>Aspen, black alder, thermo alder, juniper panels etc;</li> <li>Possibility to combine different materials (e.g. different materials in sauna room walls, ceiling);</li> <li>Materials from THERMORY product range;</li> <li>According to customer **.</li> </ul> |
| Sauna room<br>floor                                        | Tongue & groove floor boards 28x95 mm, finished in 2 layers with tinted varnish                     | According to customer **.                                                                                                                                                                                                                                                 |
| Terrace floor                                              | 28x95 mm impregnated terrace board (brown)                                                          | <ul> <li>Terrace boards from THERMORY product range;</li> <li>According to customer **.</li> </ul>                                                                                                                                                                        |
| Accessories                                                | Thermometer with Ahja Klaassaun logo and bucket with ladle; Hanger on terrace wall.                 | Supplied by client.                                                                                                                                                                                                                                                       |