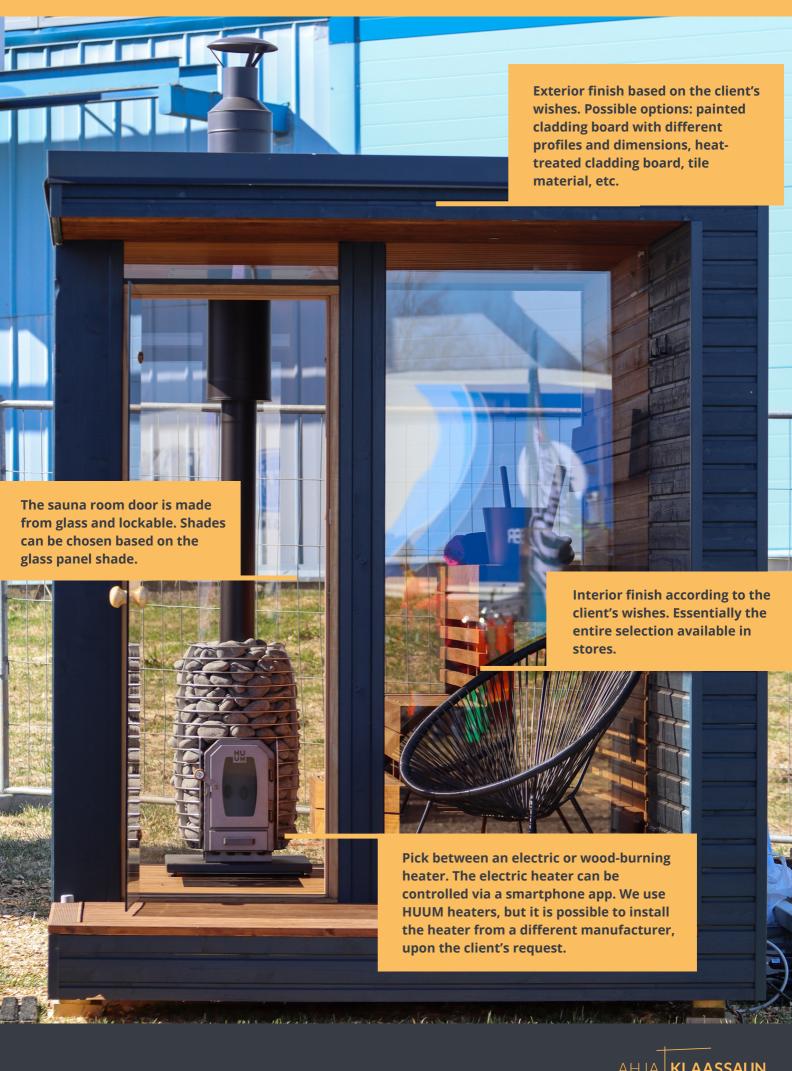

**VENTILATION:** Intermittent extract fan.

**HEATER:** Electric or wood-burning. The electric heater can be controlled with a

smartphone app.

**GLASS PANELS:** Both interior and exterior glass is 6 mm, hardened. The glasses are

available in three shades – bronze, grey, and clear.

INTERIOR & EXTERIOR

FINISH:

According to customer. Essentially the entire selection available in

stores.

|                                                            | BASE MODEL                                                                                          | OPTIONS                                                                                                                                                                                                                                                                   |
|------------------------------------------------------------|-----------------------------------------------------------------------------------------------------|---------------------------------------------------------------------------------------------------------------------------------------------------------------------------------------------------------------------------------------------------------------------------|
| Stove                                                      | Wood-burning stove COZY SW 12kW                                                                     | <ul> <li>Wood-burning stoves from COZY;</li> <li>Wood-burning stoves from HUUM;</li> <li>Electrical stoves from HUUM (excl. wall mounted models). If desired, can also be controlled via app.</li> </ul>                                                                  |
| Stove stones                                               | Yes                                                                                                 |                                                                                                                                                                                                                                                                           |
| Chimney                                                    | Landy Facil - black                                                                                 | <ul><li>Stainless steel;</li><li>Water tank for hot water.</li></ul>                                                                                                                                                                                                      |
| Glass panels                                               | 2 x 6 mm hardened glass. Outer glass<br>bronze tinted, interior clear. Spacer bar<br>12 mm.         | <ul> <li>Grey;</li> <li>Blue, green, red *;</li> <li>Both interior and outer glasses tinted.</li> </ul>                                                                                                                                                                   |
| Ventilation                                                | Intermittent extract fan                                                                            |                                                                                                                                                                                                                                                                           |
| Electrical<br>system                                       | JUNG wall switches, 2x sockets on terrace                                                           | <ul> <li>Switches and sockets from different<br/>manufacturer;</li> <li>Extra sockets.</li> </ul>                                                                                                                                                                         |
| Sauna room<br>lighting                                     | LED strip behind bench backrest                                                                     | <ul> <li>Different choice of tones and<br/>dimmable LED strips;</li> <li>Recessed LED spotlights in ceiling.</li> </ul>                                                                                                                                                   |
| Outer lighting                                             | Recessed LED spotlights in terrace ceiling                                                          |                                                                                                                                                                                                                                                                           |
| Facade finish                                              | Cladding UYV 21x95mm (spruce), painted in 2 layers with Sadolin Sando F, tone according to customer | <ul> <li>Cladding profile and color according to customer;</li> <li>Cladding from THERMORY product range;</li> <li>Facade finish according to customer (e.g. facade panels) **.</li> </ul>                                                                                |
| Interior finish<br>incl. walls,<br>ceiling, sauna<br>bench | Thermo aspen – different profiles                                                                   | <ul> <li>Aspen, black alder, thermo alder, juniper panels etc;</li> <li>Possibility to combine different materials (e.g. different materials in sauna room walls, ceiling);</li> <li>Materials from THERMORY product range;</li> <li>According to customer **.</li> </ul> |
| Sauna room<br>floor                                        | Tongue & groove floor boards 28x95 mm, finished in 2 layers with tinted varnish                     | According to customer **.                                                                                                                                                                                                                                                 |
| Terrace floor                                              | 28x95 mm impregnated terrace board (brown)                                                          | <ul> <li>Terrace boards from THERMORY product range;</li> <li>According to customer **.</li> </ul>                                                                                                                                                                        |
| Accessories                                                | Thermometer with Ahja Klaassaun logo and bucket with ladle; Hanger on terrace wall.                 | Supplied by client.                                                                                                                                                                                                                                                       |