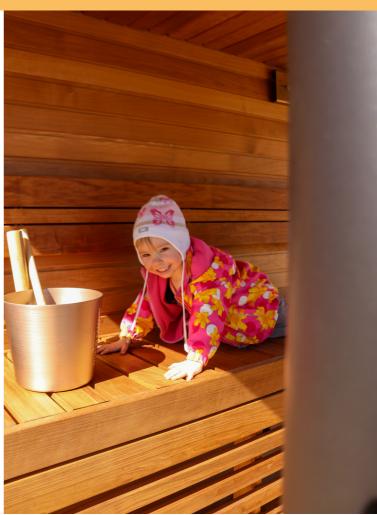

**SAUNA ROOM:** We estimated it to accommodate 3-5 people.

**LIGHTNING:** Inside and outside LED lights. In the sauna room, it is possible to use

lighting on the ceiling, and behind the benches (below).

**VENTILATION:** Intermittent extract fan.

**HEATER:** Electric or wood-burning. The electric heater can be controlled with a

smartphone app.

**GLASS PANELS:** Both interior and exterior glass is 6 mm, hardened. The glasses are