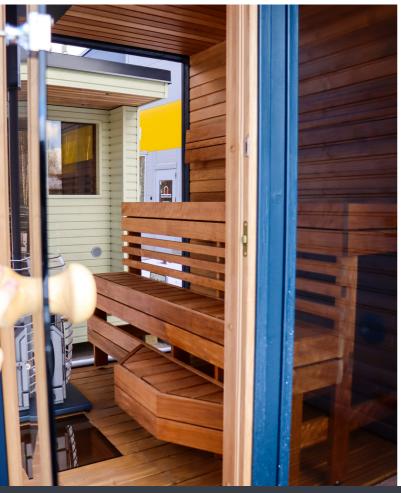

## **GLASS SAUNA KAROLA**

1-room sauna with a small front terrace. Sauna has three glass walls and the main wooden back wall. With this setup, sauna visitors have a 180-degree view. Upon request, it is possible to order a separate terrace panel in front of the sauna.

## **TECHNICAL INFORMATION:**

**EXTERNAL DIMENSIONS:** Length 3150 mm, width 2100 mm, height 2500 mm

**SAUNA:** Length 2020 mm, width 1850 mm, height 2100 mm

**TERRACE:** 1050 mm x 1900 mm (2.05 m<sup>2</sup>)

**SAUNA ROOM:** We estimated it to accommodate 3-5 people.

**LIGHTNING:** Inside and outside LED lights. In the sauna room, it is possible to use

lighting on the ceiling, and behind the benches (below).