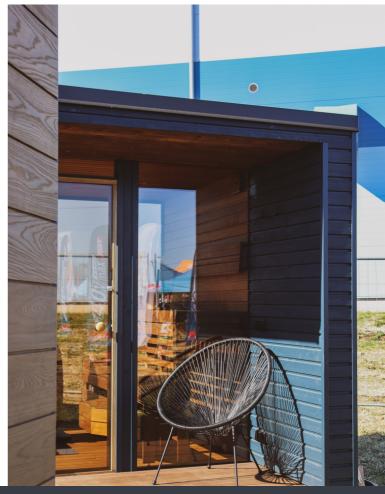

## **GLASS SAUNA KAROLA**

1-room sauna with a small front terrace. Sauna has three glass walls and the main wooden back wall. With this setup, sauna visitors have a 180-degree view. Upon request, it is possible to order a separate terrace panel in front of the sauna.

## **TECHNICAL INFORMATION:**

**EXTERNAL DIMENSIONS:** Length 3150 mm, width 2100 mm, height 2500 mm

**SAUNA:** Length 2020 mm, width 1850 mm, height 2100 mm

**TERRACE:** 1050 mm x 1900 mm (2.05 m<sup>2</sup>)