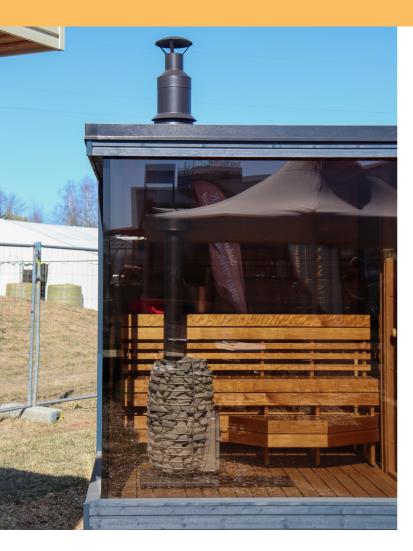

## **GLASS SAUNA KAROLA**

1-room sauna with a small front terrace. Sauna has three glass walls and the main wooden back wall. With this setup, sauna visitors have a 180-degree view. Upon request, it is possible to order a separate terrace panel in front of the sauna.

**VENTILATION:** Intermittent extract fan.

**HEATER:** Electric or wood-burning. The electric heater can be controlled with a

smartphone app.

**GLASS PANELS:** Both interior and exterior glass is 6 mm, hardened. The glasses are