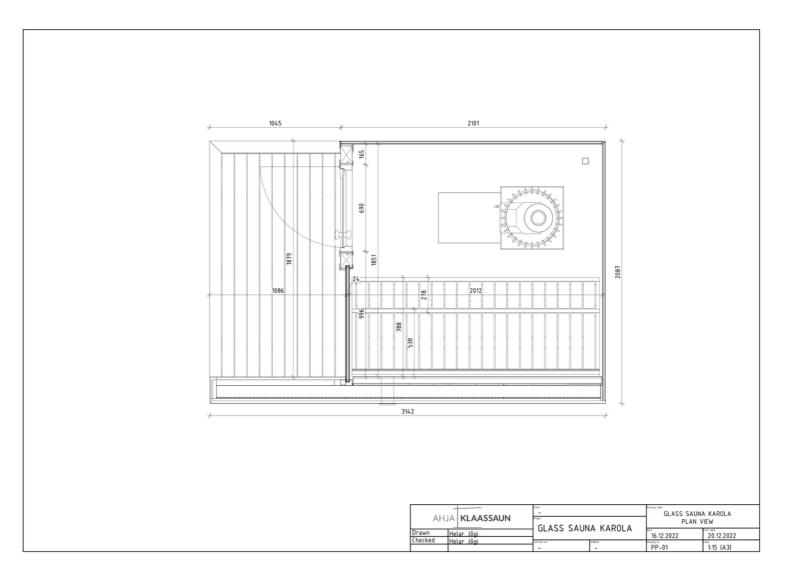

## **TECHNICAL INFORMATION:**

**EXTERNAL DIMENSIONS:** Length 3150 mm, width 2100 mm, height 2500 mm

**SAUNA:** Length 2020 mm, width 1850 mm, height 2100 mm

**TERRACE:** 1050 mm x 1900 mm (2.05 m<sup>2</sup>)