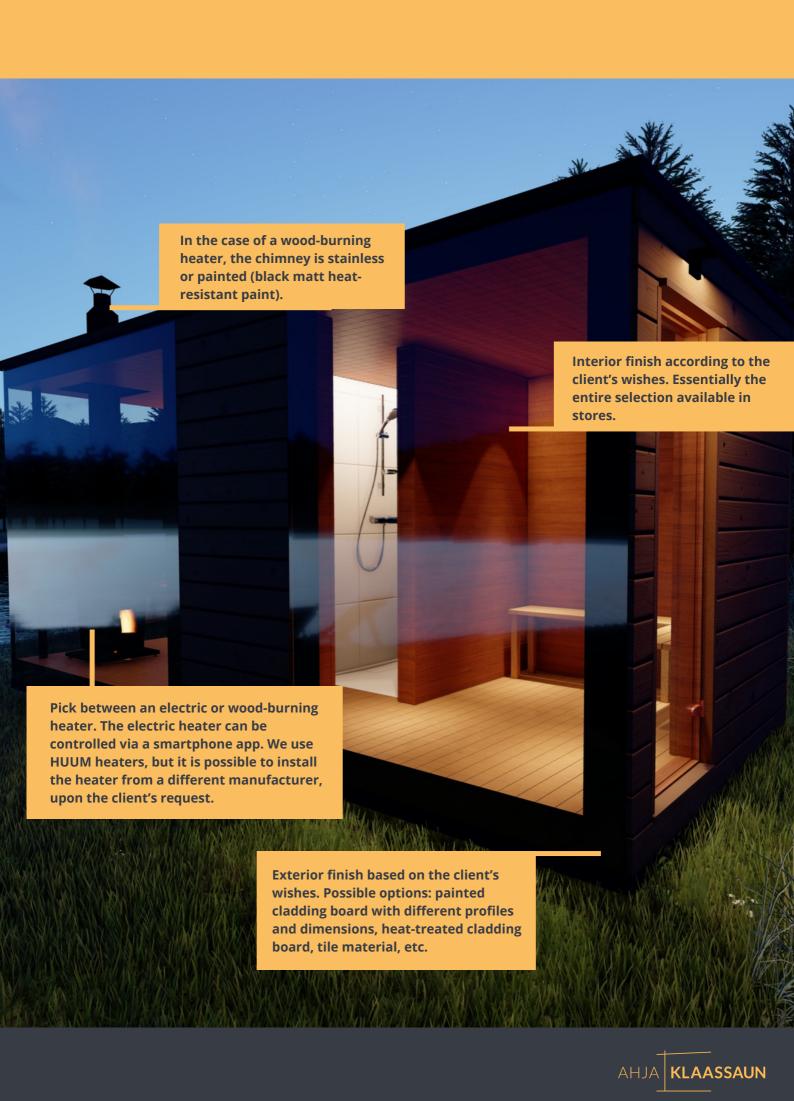

lighting on the ceiling, and behind the benches (below).

**VENTILATION:** Intermittent extract fan.

**HEATER:** Electric or wood-burning. The electric heater can be controlled with a

smartphone app.

**GLASS PANELS:** Both interior and exterior glass is 6 mm, hardened. The glasses are

available in three shades – bronze, grey, and clear.

**INTERIOR & EXTERIOR** 

FINISH:

According to customer. Essentially the entire selection available in

stores.

|                                                         | BASE MODEL                                                                                                                             | OPTIONS                                                                                                                                                                                                                                                                   |
|---------------------------------------------------------|----------------------------------------------------------------------------------------------------------------------------------------|---------------------------------------------------------------------------------------------------------------------------------------------------------------------------------------------------------------------------------------------------------------------------|
| Stove                                                   | Wood-burning stove COZY SW 12kW                                                                                                        | <ul> <li>Wood-burning stoves from COZY;</li> <li>Wood-burning stoves from HUUM;</li> <li>Electrical stoves from HUUM (excl. wall mounted models). If desired, can also be controlled via app.</li> </ul>                                                                  |
| Stove stones                                            | Yes                                                                                                                                    |                                                                                                                                                                                                                                                                           |
| Chimney                                                 | Landy Facil - black                                                                                                                    | Stainless steel;     Water tank for hot water.                                                                                                                                                                                                                            |
| Glass panels                                            | 2 x 6 mm hardened glass. Outer glass<br>bronze tinted, interior clear. Spacer<br>bar 12 mm.                                            | <ul> <li>Grey;</li> <li>Blue, green, red *;</li> <li>Both interior and outer glasses tinted.</li> </ul>                                                                                                                                                                   |
| Ventilation                                             | Intermittent extract fan                                                                                                               |                                                                                                                                                                                                                                                                           |
| Electrical system                                       | JUNG wall switches, 2x sockets in anteroom                                                                                             | Switches and sockets from different manufacturer;     Extra sockets.                                                                                                                                                                                                      |
| Sauna room<br>lighting                                  | LED strip behind bench backrest                                                                                                        | Different choice of tones and dimmable LED strips;     Recessed LED spotlights in ceiling.                                                                                                                                                                                |
| Outer lighting                                          |                                                                                                                                        | LED light above exterior door<br>according to client **.                                                                                                                                                                                                                  |
| Facade finish                                           | Cladding UYV 21x95mm (spruce),<br>painted in 2 layers with Sadolin Sando<br>F, tone according to customer                              | <ul> <li>Cladding profile and color according to customer;</li> <li>Cladding from THERMORY product range;</li> <li>Facade finish according to customer (e.g. facade panels) **.</li> </ul>                                                                                |
| Interior finish<br>incl. walls, ceiling,<br>sauna bench | Thermo aspen – different profiles                                                                                                      | <ul> <li>Aspen, black alder, thermo alder, juniper panels etc;</li> <li>Possibility to combine different materials (e.g. different materials in sauna room walls, ceiling);</li> <li>Materials from THERMORY product range;</li> <li>According to customer **.</li> </ul> |
| Anteroom and sauna room floor                           | Tongue & groove floor boards 28x95<br>mm, finished in 2 layers with tinted<br>varnish                                                  | According to customer **.                                                                                                                                                                                                                                                 |
| Shower room<br>floor                                    | Shower tray Villeroy & Boch Architectur                                                                                                | a MetalRim, 900x1200 mm                                                                                                                                                                                                                                                   |
| Shower room<br>walls                                    | Fibo Trespo:  • 2094-F23 S White 20/30 (grey joint)  • 2094-F00 S White (without joints)  • 2204-F00 S Cracked Cement (without joints) | Other panels from Fibo Trespo<br>product range.                                                                                                                                                                                                                           |
| Shower set                                              | Shower mixer Gustavsberg Atlantic<br>with thermostat (chrome) + shower<br>rail Gustavsberg Round 3 JET (chrome)                        | According to customer **.                                                                                                                                                                                                                                                 |
| Accessories                                             | Thermometer with Ahja Klaassaun logo and bucket with ladle; Hanger on anteroom wall.                                                   | Supplied by client.                                                                                                                                                                                                                                                       |
| Other extras                                            |                                                                                                                                        | <ul> <li>Bluetooth radio;</li> <li>Sunblind on anteroom window;</li> <li>Sunblind marquise above glass facade (electrical or mechanical).</li> </ul>                                                                                                                      |