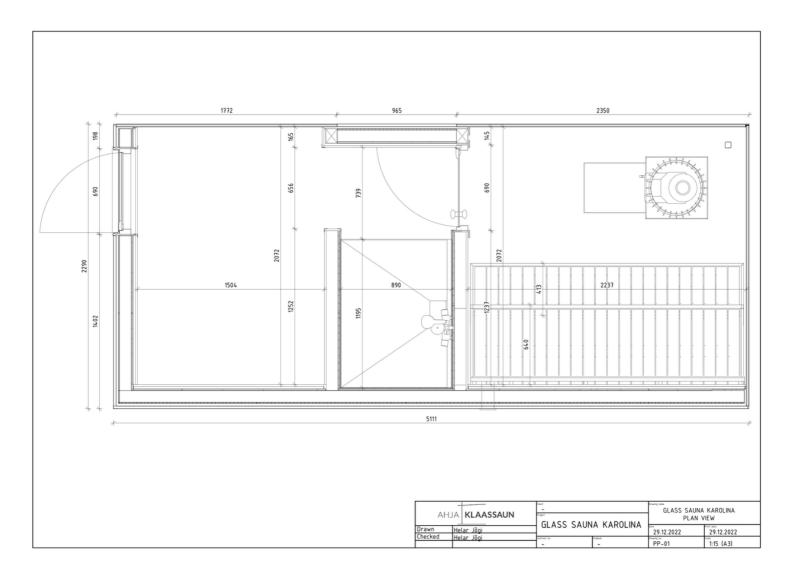

## **GLASS SAUNA KAROLINA**

3-room sauna with an anteroom and shower room. There are wooden walls on both sides of the shower room for privacy. With this setup, sauna visitors have a 180-degree view. Upon request, it is possible to order a separate terrace panel in front of the sauna.

## **TEHCNICAL INFORMATION:**

**EXTERNAL DIMENSIONS:** Length 5110 mm, width 2300 mm, height 2510 mm

**SAUNA:** Length 2240 mm, width 2070 mm, height 2100 mm

ANTEROOM: Length 1500 mm, width 2070 mm, height 2100 mm

**SHOWER ROOM:** Length 900 mm, width 1200 mm, height 2100 mm

**SAUNA ROOM:** We estimated it to accommodate 3-5 people.

**LIGHTNING:** Inside and outside LED lights. In the sauna room, it is possible to use