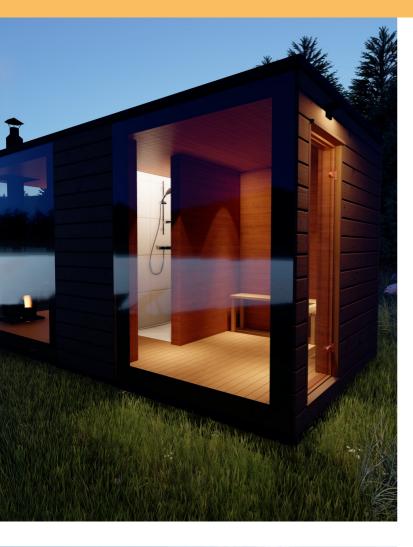

## **GLASS SAUNA KAROLINA**

3-room sauna with an anteroom and shower room. There are wooden walls on both sides of the shower room for privacy. With this setup, sauna visitors have a 180-degree view. Upon request, it is possible to order a separate terrace panel in front of the sauna.

**SHOWER ROOM:** Length 900 mm, width 1200 mm, height 2100 mm

**SAUNA ROOM:** We estimated it to accommodate 3-5 people.

**LIGHTNING:** Inside and outside LED lights. In the sauna room, it is possible to use