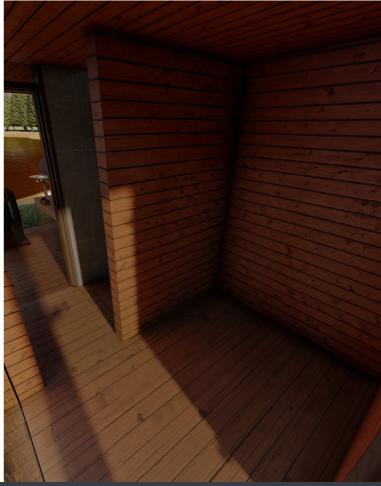

## **TEHCNICAL INFORMATION:**

**EXTERNAL DIMENSIONS:** Length 5110 mm, width 2300 mm, height 2510 mm

**SAUNA:** Length 2240 mm, width 2070 mm, height 2100 mm

ANTEROOM: Length 1500 mm, width 2070 mm, height 2100 mm

available in three shades – bronze, grey, and clear.

**INTERIOR & EXTERIOR** 

FINISH:

According to customer. Essentially the entire selection available in

stores.

|                                                         | BASE MODEL                                                                                                                             | OPTIONS                                                                                                                                                                                                                                                                   |
|---------------------------------------------------------|----------------------------------------------------------------------------------------------------------------------------------------|---------------------------------------------------------------------------------------------------------------------------------------------------------------------------------------------------------------------------------------------------------------------------|
| Stove                                                   | Wood-burning stove COZY SW 12kW                                                                                                        | <ul> <li>Wood-burning stoves from COZY;</li> <li>Wood-burning stoves from HUUM;</li> <li>Electrical stoves from HUUM (excl. wall mounted models). If desired, can also be controlled via app.</li> </ul>                                                                  |
| Stove stones                                            | Yes                                                                                                                                    |                                                                                                                                                                                                                                                                           |
| Chimney                                                 | Landy Facil - black                                                                                                                    | Stainless steel;     Water tank for hot water.                                                                                                                                                                                                                            |
| Glass panels                                            | 2 x 6 mm hardened glass. Outer glass<br>bronze tinted, interior clear. Spacer<br>bar 12 mm.                                            | <ul> <li>Grey;</li> <li>Blue, green, red *;</li> <li>Both interior and outer glasses tinted.</li> </ul>                                                                                                                                                                   |
| Ventilation                                             | Intermittent extract fan                                                                                                               |                                                                                                                                                                                                                                                                           |
| Electrical system                                       | JUNG wall switches, 2x sockets in anteroom                                                                                             | Switches and sockets from different manufacturer;     Extra sockets.                                                                                                                                                                                                      |
| Sauna room<br>lighting                                  | LED strip behind bench backrest                                                                                                        | Different choice of tones and dimmable LED strips;     Recessed LED spotlights in ceiling.                                                                                                                                                                                |
| Outer lighting                                          |                                                                                                                                        | LED light above exterior door<br>according to client **.                                                                                                                                                                                                                  |
| Facade finish                                           | Cladding UYV 21x95mm (spruce),<br>painted in 2 layers with Sadolin Sando<br>F, tone according to customer                              | <ul> <li>Cladding profile and color according to customer;</li> <li>Cladding from THERMORY product range;</li> <li>Facade finish according to customer (e.g. facade panels) **.</li> </ul>                                                                                |
| Interior finish<br>incl. walls, ceiling,<br>sauna bench | Thermo aspen – different profiles                                                                                                      | <ul> <li>Aspen, black alder, thermo alder, juniper panels etc;</li> <li>Possibility to combine different materials (e.g. different materials in sauna room walls, ceiling);</li> <li>Materials from THERMORY product range;</li> <li>According to customer **.</li> </ul> |
| Anteroom and sauna room floor                           | Tongue & groove floor boards 28x95<br>mm, finished in 2 layers with tinted<br>varnish                                                  | According to customer **.                                                                                                                                                                                                                                                 |
| Shower room<br>floor                                    | Shower tray Villeroy & Boch Architectur                                                                                                | a MetalRim, 900x1200 mm                                                                                                                                                                                                                                                   |
| Shower room<br>walls                                    | Fibo Trespo:  • 2094-F23 S White 20/30 (grey joint)  • 2094-F00 S White (without joints)  • 2204-F00 S Cracked Cement (without joints) | Other panels from Fibo Trespo<br>product range.                                                                                                                                                                                                                           |
| Shower set                                              | Shower mixer Gustavsberg Atlantic<br>with thermostat (chrome) + shower<br>rail Gustavsberg Round 3 JET (chrome)                        | According to customer **.                                                                                                                                                                                                                                                 |
| Accessories                                             | Thermometer with Ahja Klaassaun logo and bucket with ladle; Hanger on anteroom wall.                                                   | Supplied by client.                                                                                                                                                                                                                                                       |
| Other extras                                            |                                                                                                                                        | <ul> <li>Bluetooth radio;</li> <li>Sunblind on anteroom window;</li> <li>Sunblind marquise above glass facade (electrical or mechanical).</li> </ul>                                                                                                                      |