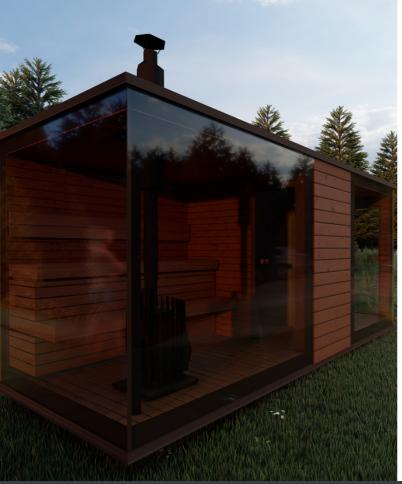

## **GLASS SAUNA KAROLINA**

3-room sauna with an anteroom and shower room. There are wooden walls on both sides of the shower room for privacy. With this setup, sauna visitors have a 180-degree view. Upon request, it is possible to order a separate terrace panel in front of the sauna.

## **TEHCNICAL INFORMATION:**

**EXTERNAL DIMENSIONS:** Length 5110 mm, width 2300 mm, height 2510 mm

**SAUNA:** Length 2240 mm, width 2070 mm, height 2100 mm

ANTEROOM: Length 1500 mm, width 2070 mm, height 2100 mm