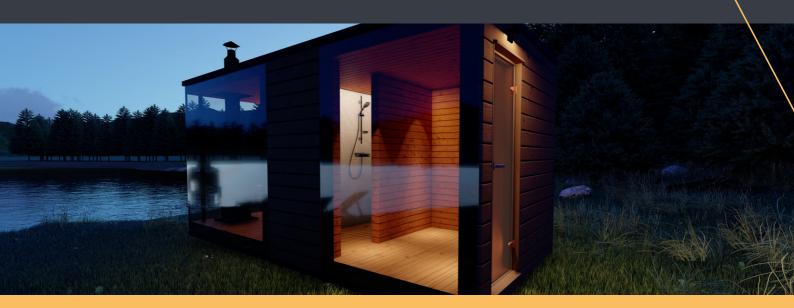

## **GLASS SAUNA KAROLINA**

3-room sauna with an anteroom and shower room. There are wooden walls on both sides of the shower room for privacy. With this setup, sauna visitors have a 180-degree view. Upon request, it is possible to order a separate terrace panel in front of the sauna.

## **TEHCNICAL INFORMATION:**

**EXTERNAL DIMENSIONS:** Length 5110 mm, width 2300 mm, height 2510 mm

**SAUNA:** Length 2240 mm, width 2070 mm, height 2100 mm

ANTEROOM: Length 1500 mm, width 2070 mm, height 2100 mm

**SHOWER ROOM:** Length 900 mm, width 1200 mm, height 2100 mm

**SAUNA ROOM:** We estimated it to accommodate 3-5 people.

**LIGHTNING:** Inside and outside LED lights. In the sauna room, it is possible to use

lighting on the ceiling, and behind the benches (below).

**VENTILATION:** Intermittent extract fan.

**HEATER:** Electric or wood-burning. The electric heater can be controlled with a

smartphone app.

**GLASS PANELS:** Both interior and exterior glass is 6 mm, hardened. The glasses are

available in three shades – bronze, grey, and clear.

**INTERIOR & EXTERIOR** 

FINISH:

According to customer. Essentially the entire selection available in

stores.

|                                                         | BASE MODEL                                                                                                                             | OPTIONS                                                                                                                                                                                                                                                                   |
|---------------------------------------------------------|----------------------------------------------------------------------------------------------------------------------------------------|---------------------------------------------------------------------------------------------------------------------------------------------------------------------------------------------------------------------------------------------------------------------------|
| Stove                                                   | Wood-burning stove COZY SW 12kW                                                                                                        | <ul> <li>Wood-burning stoves from COZY;</li> <li>Wood-burning stoves from HUUM;</li> <li>Electrical stoves from HUUM (excl. wall mounted models). If desired, can also be controlled via app.</li> </ul>                                                                  |
| Stove stones                                            | Yes                                                                                                                                    |                                                                                                                                                                                                                                                                           |
| Chimney                                                 | Landy Facil - black                                                                                                                    | Stainless steel;     Water tank for hot water.                                                                                                                                                                                                                            |
| Glass panels                                            | 2 x 6 mm hardened glass. Outer glass<br>bronze tinted, interior clear. Spacer<br>bar 12 mm.                                            | <ul> <li>Grey;</li> <li>Blue, green, red *;</li> <li>Both interior and outer glasses tinted.</li> </ul>                                                                                                                                                                   |
| Ventilation                                             | Intermittent extract fan                                                                                                               |                                                                                                                                                                                                                                                                           |
| Electrical system                                       | JUNG wall switches, 2x sockets in anteroom                                                                                             | Switches and sockets from different manufacturer;     Extra sockets.                                                                                                                                                                                                      |
| Sauna room<br>lighting                                  | LED strip behind bench backrest                                                                                                        | Different choice of tones and dimmable LED strips;     Recessed LED spotlights in ceiling.                                                                                                                                                                                |
| Outer lighting                                          |                                                                                                                                        | LED light above exterior door<br>according to client **.                                                                                                                                                                                                                  |
| Facade finish                                           | Cladding UYV 21x95mm (spruce),<br>painted in 2 layers with Sadolin Sando<br>F, tone according to customer                              | <ul> <li>Cladding profile and color according to customer;</li> <li>Cladding from THERMORY product range;</li> <li>Facade finish according to customer (e.g. facade panels) **.</li> </ul>                                                                                |
| Interior finish<br>incl. walls, ceiling,<br>sauna bench | Thermo aspen – different profiles                                                                                                      | <ul> <li>Aspen, black alder, thermo alder, juniper panels etc;</li> <li>Possibility to combine different materials (e.g. different materials in sauna room walls, ceiling);</li> <li>Materials from THERMORY product range;</li> <li>According to customer **.</li> </ul> |
| Anteroom and sauna room floor                           | Tongue & groove floor boards 28x95<br>mm, finished in 2 layers with tinted<br>varnish                                                  | According to customer **.                                                                                                                                                                                                                                                 |
| Shower room<br>floor                                    | Shower tray Villeroy & Boch Architectur                                                                                                | a MetalRim, 900x1200 mm                                                                                                                                                                                                                                                   |
| Shower room<br>walls                                    | Fibo Trespo:  • 2094-F23 S White 20/30 (grey joint)  • 2094-F00 S White (without joints)  • 2204-F00 S Cracked Cement (without joints) | Other panels from Fibo Trespo<br>product range.                                                                                                                                                                                                                           |
| Shower set                                              | Shower mixer Gustavsberg Atlantic<br>with thermostat (chrome) + shower<br>rail Gustavsberg Round 3 JET (chrome)                        | According to customer **.                                                                                                                                                                                                                                                 |
| Accessories                                             | Thermometer with Ahja Klaassaun logo and bucket with ladle; Hanger on anteroom wall.                                                   | Supplied by client.                                                                                                                                                                                                                                                       |
| Other extras                                            |                                                                                                                                        | <ul> <li>Bluetooth radio;</li> <li>Sunblind on anteroom window;</li> <li>Sunblind marquise above glass facade (electrical or mechanical).</li> </ul>                                                                                                                      |