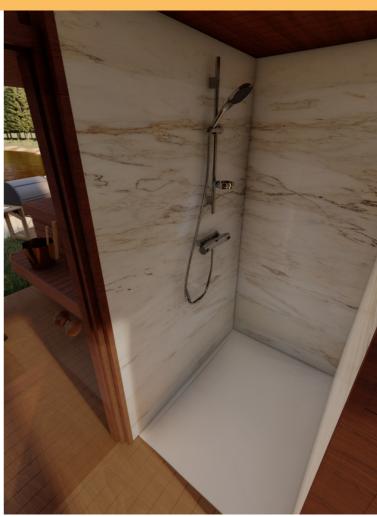

**SHOWER ROOM:** Length 900 mm, width 1200 mm, height 2100 mm

**SAUNA ROOM:** We estimated it to accommodate 3-5 people.

**LIGHTNING:** Inside and outside LED lights. In the sauna room, it is possible to use

available in three shades – bronze, grey, and clear.

**INTERIOR & EXTERIOR** 

FINISH:

According to customer. Essentially the entire selection available in

stores.

|                                                         | BASE MODEL                                                                                                                             | OPTIONS                                                                                                                                                                                                                                                                   |
|---------------------------------------------------------|----------------------------------------------------------------------------------------------------------------------------------------|---------------------------------------------------------------------------------------------------------------------------------------------------------------------------------------------------------------------------------------------------------------------------|
| Stove                                                   | Wood-burning stove COZY SW 12kW                                                                                                        | <ul> <li>Wood-burning stoves from COZY;</li> <li>Wood-burning stoves from HUUM;</li> <li>Electrical stoves from HUUM (excl. wall mounted models). If desired, can also be controlled via app.</li> </ul>                                                                  |
| Stove stones                                            | Yes                                                                                                                                    |                                                                                                                                                                                                                                                                           |
| Chimney                                                 | Landy Facil - black                                                                                                                    | Stainless steel;     Water tank for hot water.                                                                                                                                                                                                                            |
| Glass panels                                            | 2 x 6 mm hardened glass. Outer glass<br>bronze tinted, interior clear. Spacer<br>bar 12 mm.                                            | <ul> <li>Grey;</li> <li>Blue, green, red *;</li> <li>Both interior and outer glasses tinted.</li> </ul>                                                                                                                                                                   |
| Ventilation                                             | Intermittent extract fan                                                                                                               |                                                                                                                                                                                                                                                                           |
| Electrical system                                       | JUNG wall switches, 2x sockets in anteroom                                                                                             | Switches and sockets from different manufacturer;     Extra sockets.                                                                                                                                                                                                      |
| Sauna room<br>lighting                                  | LED strip behind bench backrest                                                                                                        | Different choice of tones and dimmable LED strips;     Recessed LED spotlights in ceiling.                                                                                                                                                                                |
| Outer lighting                                          |                                                                                                                                        | LED light above exterior door<br>according to client **.                                                                                                                                                                                                                  |
| Facade finish                                           | Cladding UYV 21x95mm (spruce),<br>painted in 2 layers with Sadolin Sando<br>F, tone according to customer                              | <ul> <li>Cladding profile and color according to customer;</li> <li>Cladding from THERMORY product range;</li> <li>Facade finish according to customer (e.g. facade panels) **.</li> </ul>                                                                                |
| Interior finish<br>incl. walls, ceiling,<br>sauna bench | Thermo aspen – different profiles                                                                                                      | <ul> <li>Aspen, black alder, thermo alder, juniper panels etc;</li> <li>Possibility to combine different materials (e.g. different materials in sauna room walls, ceiling);</li> <li>Materials from THERMORY product range;</li> <li>According to customer **.</li> </ul> |
| Anteroom and sauna room floor                           | Tongue & groove floor boards 28x95<br>mm, finished in 2 layers with tinted<br>varnish                                                  | According to customer **.                                                                                                                                                                                                                                                 |
| Shower room<br>floor                                    | Shower tray Villeroy & Boch Architectur                                                                                                | a MetalRim, 900x1200 mm                                                                                                                                                                                                                                                   |
| Shower room<br>walls                                    | Fibo Trespo:  • 2094-F23 S White 20/30 (grey joint)  • 2094-F00 S White (without joints)  • 2204-F00 S Cracked Cement (without joints) | Other panels from Fibo Trespo<br>product range.                                                                                                                                                                                                                           |
| Shower set                                              | Shower mixer Gustavsberg Atlantic<br>with thermostat (chrome) + shower<br>rail Gustavsberg Round 3 JET (chrome)                        | According to customer **.                                                                                                                                                                                                                                                 |
| Accessories                                             | Thermometer with Ahja Klaassaun logo and bucket with ladle; Hanger on anteroom wall.                                                   | Supplied by client.                                                                                                                                                                                                                                                       |
| Other extras                                            |                                                                                                                                        | <ul> <li>Bluetooth radio;</li> <li>Sunblind on anteroom window;</li> <li>Sunblind marquise above glass facade (electrical or mechanical).</li> </ul>                                                                                                                      |